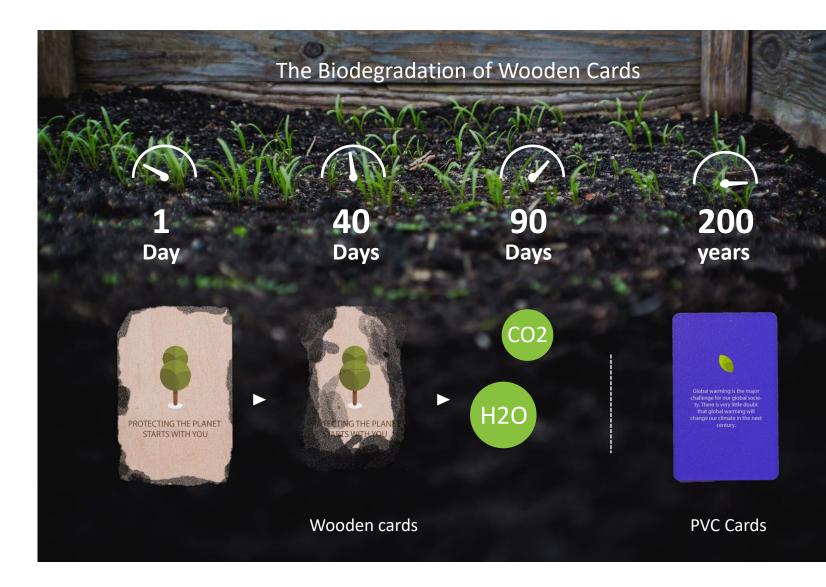

#### Sustainability

• Deforestation- free

• Easily bio- degradable

## PAPER HOTEL KEY CARDS FEATURES

Complete biodegradable