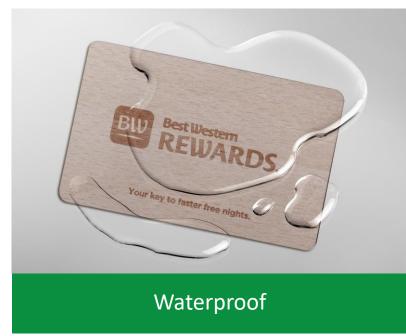

#### Durability

- Unique 5- layer structure
- Life- circle up to 100,000 times

Support Disinfectant