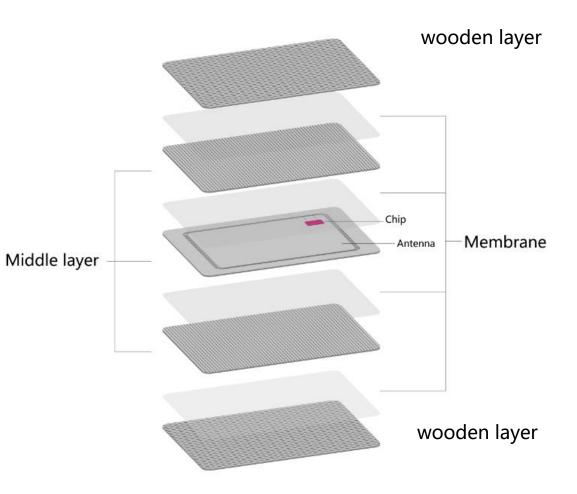

#### Durability

- Unique 5- layer structure
- Life- circle up to 100,000 times

Support Disinfectant