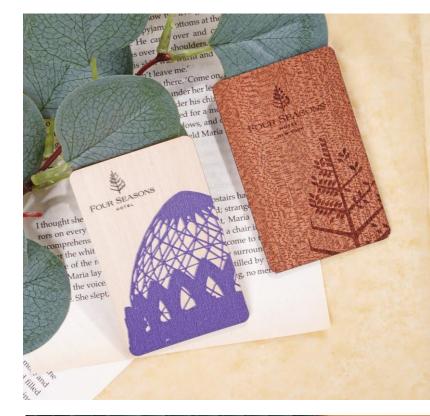

#### **Technical Crafts**

- Classic Engraving
- Luxury Relief
- Printing with Brand Guidelines
- Customized Cutting

ning through the doors. book tightly and all the people come round ind laugh and speak to her and out her voice is gone as she w loor ouched She could arling,' he aste from him; his SKIII was warm and soothing hael,' she said, 'don't leave me.' much of her sitting there. 'Come on, lovely, ck, put his arms under her legs, and lit ay her head under his chin as he c tairs, he stopped for a moment; her vas full of shadows, and outside he ing up and he held Maria as the car 12 Micha

GREEN HOTEL

I too were finally stilled by her

e was gone that time. 1

ry wall, and I lay her

ension can gather at

white sheets and me fi the room and sat watching. The

is lay there and all the words that usually su.