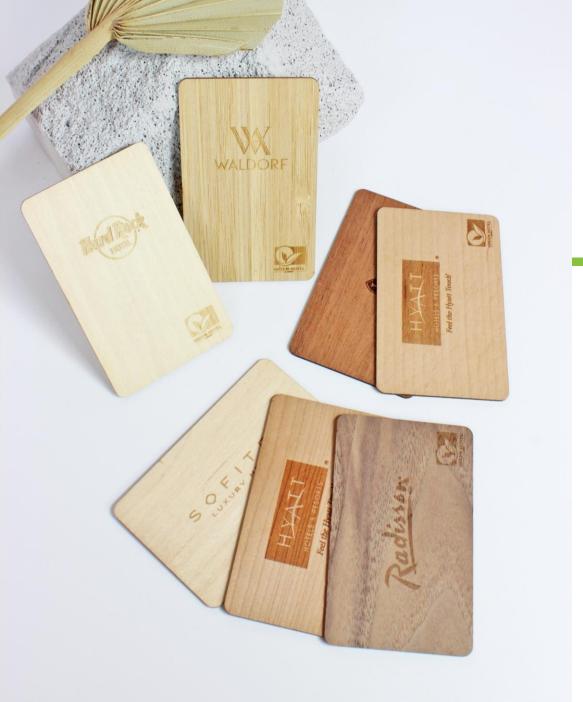

#### Natural Texture

Bamboo

Beech

Black Walnut

Maple

Birch

Multi-System Compatible

ASSA ABLOY Onity dormakaba M SALTO

## **Wooden Cards**

## **Wooden Cards**

swissôtel Hotels & Resorts

issotel swissote