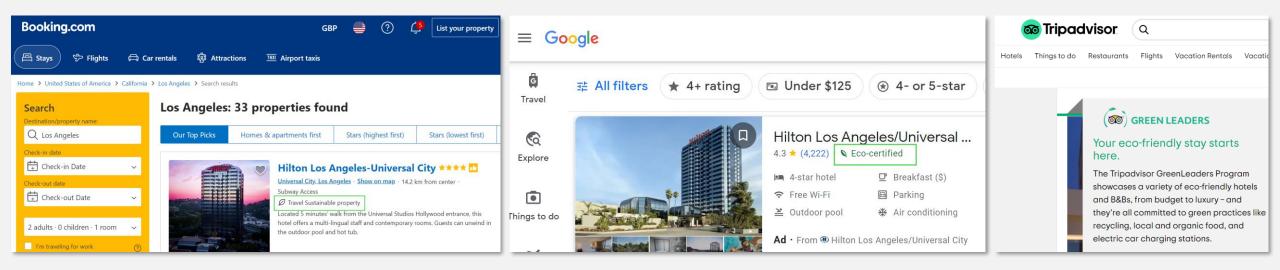

## ADD YOUR SUSTAINABILITY PRACTICES

More and more hotels are looking for global or local green certification

## ADD YOUR SUSTAINABILITY PRACTICES

Awareness for sustainability has become a key factor for customers' choice