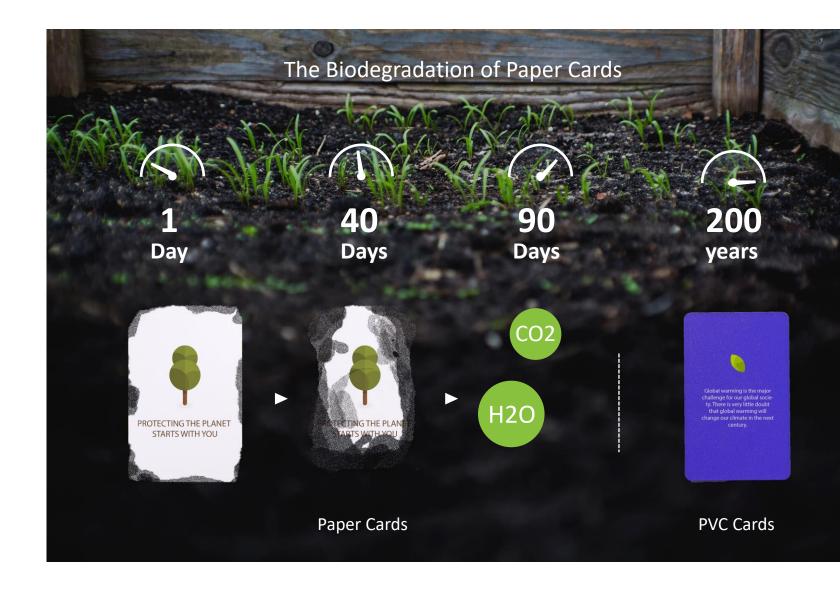

#### Sustainability

• Deforestation- free

• Easily bio- degradable

## PAPER HOTEL KEY CARDS FEATURES

Complete biodegradable