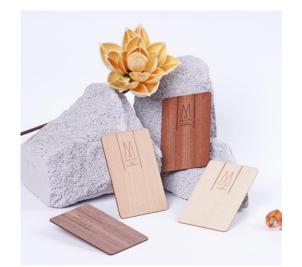

## **Wooden Cards**

#### Natural Texture

Bamboo

Beech

Black Walnut

Maple

Birch

Multi-System Compatible

ASSA ABLOY Onity dormakaba M SALTO