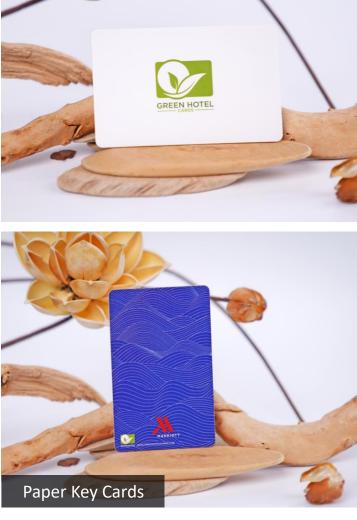

## PAPER HOTEL KEY CARDS FEATURES

#### Total Green

- Recycled Paper
- Reusable

## PAPER HOTEL KEY CARDS FEATURES

Complete biodegradable

#### Full Color Printing

Attractive surface tratmente ( glossy or matte) Comply with hotel standard